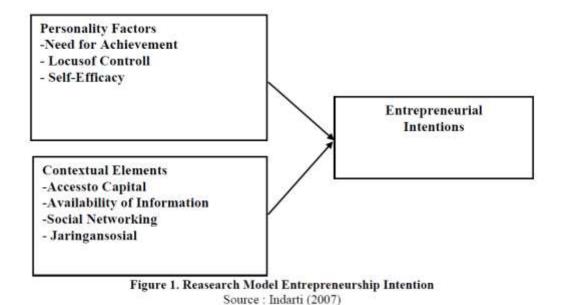

) found that access to the new information is indispensable for the survival and growth of the company. The availability of new information that is found to depend on personal characteristics such as education level and infrastructure quality such as media coverage and telecommunication systems.

**Social Networking.** Studies on entrepreneurship have reflected a general agreement that entrepreneurs and new companies should form a network together in order to survive (Huggins, 2000). A social network consist of formal and informal relationships between key behaviors and supporter in one circle that know each other and describes the channel where the entrepreneurs can have access to needed resources for the establishment of new businesses, growth, and success (Kristiansen and Ryen, 2002).



#### **RESEARCH METHODS**

This four research variables is operationalized with some of the questions. One dependent variable used to measure entrepreneurial intentions. The whole point was measured using a Likert 5-point scale. The questionnaire used in Indonesian and design by Indarti (2007) based on some previous research.

This research sample is bachelor students taking entrepreneurship cource at one of the Universitas Negeri Surabaya. Samples were selected by purposive sampling methodor judgment sampling. In purposive sampling, samples were selected by their various specific criteria used by researchers (Sekaran and Bougie, 2009). The data collection was done by questionnaire online. Respondents gave

responses that can be sent online. The research method describe the type of resea